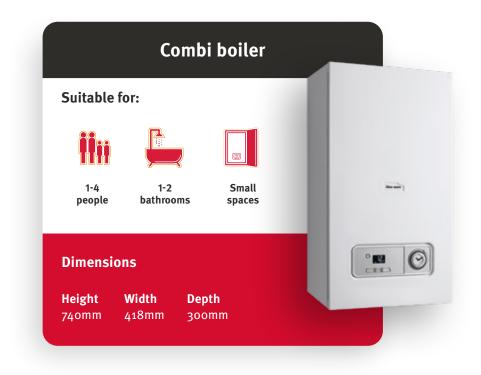

## Is Betacom right for you?

Betacom is a combi boiler. A combi boiler heats water and provides central heating in combination. Connecting directly to the mains, heating water on demand, there's no need for a storage tank or a cylinder. This makes it nice and compact, so it's ideal for homes with one or two bathrooms or properties with limited space.