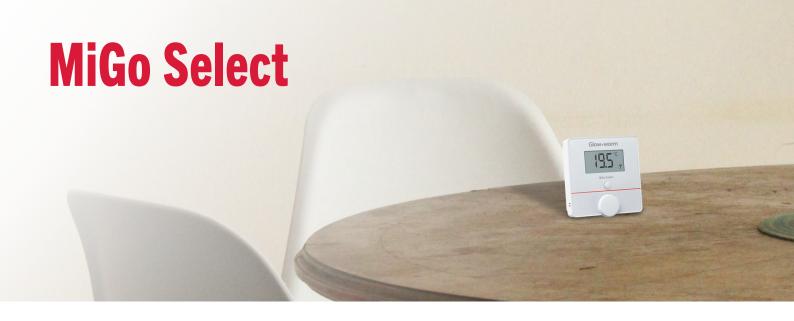

Scan QR code to find out more

<sup>\*</sup> For single zone systems only

<sup>\*\*</sup> Two zones when wired

The MiGo Select is a small but effective wireless room thermostat. It pairs with the MiGo Link internet gateway which acts as both receiver and internet gateway. This is the perfect set up for single zone properties looking for a simple to use thermostat and control from an app or smart speaker.

- √ The MiGo Select is a wireless thermostat that can be mounted or left on a surface in any room
- ✓ Smart, but simple, the thermostat is easy to use and will track your humidity
- ✓ Install with MiGo Link internet gateway which acts as both receiver and internet gateway to control the system with the MiGo Link app
- ✓ With the use of internet data, the MiGo Select is weather compensating which will monitor and adjust your heating to run as efficiently as possible
- ✓ Compatible with simple systems with one heating zone
- ✓ Works with Apple HomeKit and Amazon Alexa\*