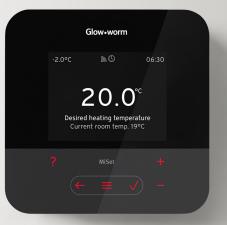

<sup>\*</sup> For single zone systems only

Say hello to Glow-worm's MiSet control. With a semi-touch interface and easy-to-use features, you can manage your heating with a simple swipe of a finger. When paired with a reliable Glow-worm boiler, you'll get peak performance that will keep your home cosy for years to come.

- ✓ Semi-touch interface allows fuss-free heating at your fingertips
- √ Time programming assistant helps you set your timer in a few simple steps
- ✓ Modulates your Glow-worm boiler to ensure peak performance and optimum efficiency
- ✓ Wired and wireless option available
- ✓ When installed with the MiGo Link internet gateway, allows the use of the MiGo Link app to control your heating remotely
- ✓ Smart home integration with Amazon Alexa and Apple HomeKit\*
- √ Weather compensated control when installed with an outdoor sensor\*\*