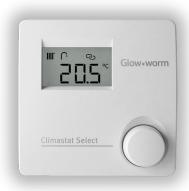

## **Climastat Select**

The Climastat Select is the easy-to-use, simple and straightforward wired thermostat. Climastat Select will allow you to control your room temperature and is compatible with all Glow-worm boilers.

- Easy to use
- Clear digital display
- Simple and discreet two wire connection
- ✓ Ability to select a wide range of temperatures for your comfort
- Compatible with MiGo Link internet gateway which adds additional app control, weather compensation and smart home integration
- ✓ Suitable for use without any internet connection and can be used with an inbuilt timer on your Glow-worm boiler