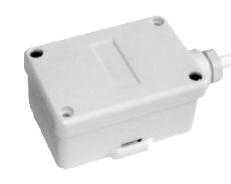

# Wired and wireless outdoor sensor

The outdoor sensor enables weather compensation when paired with a MiSet or Climapro<sub>2</sub> for single zone systems. This means by monitoring both the internal and external temperatures your heating will only run when it's needed, ensuring that your home remains at a constant temperature all year round, without you having to lift a finger.

- ✓ Wireless weather compensation sensor using inbuilt solar PV cells
- ✓ Enables weather compensation when paired with Climapro₂ RF
- ✓ Powered by indirect sunlight which re-charges the small PV cells (wireless only)
- Simple and quick to install
- ✓ Use with MiSet for single zone systems