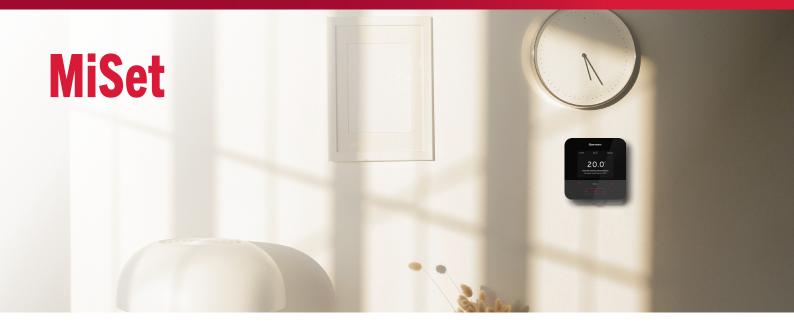

<sup>\*</sup> For single zone systems only

Say hello to Glow-worm's MiSet control. With a semi-touch interface and easy-to-use features, you can manage your heating with a simple swipe of a finger. When paired with a reliable Glow-worm boiler, you'll get peak performance that will keep your home cosy for years to come.

- ✓ Semi-touch interface allows fuss-free heating at your fingertips
- √ Time programming assistant helps you set your timer in a few simple steps
- ✓ Modulates your Glow-worm boiler to ensure peak performance and optimum efficiency
- ✓ Wired and wireless option available
- ✓ When installed with the MiGo Link internet gateway, allows the use of the MiGo Link app to control your heating remotely
- ✓ Smart home integration with Amazon Alexa and Apple HomeKit\*
- √ Weather compensated control when installed with an outdoor sensor\*\*