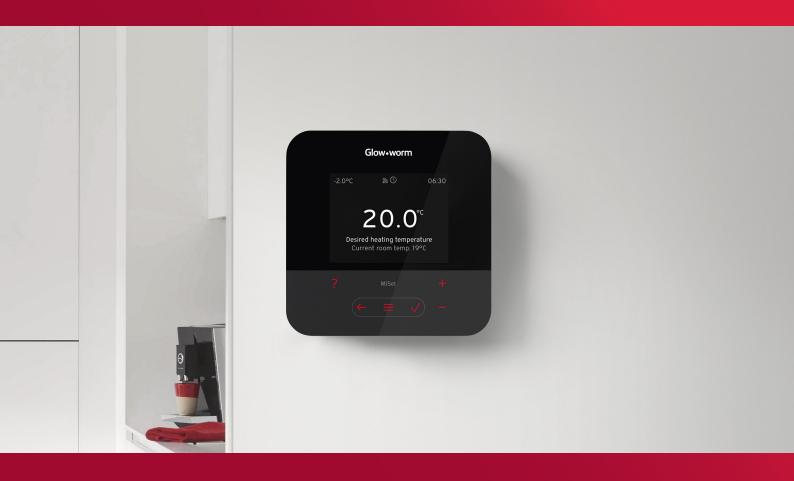

<sup>\*</sup> For single zone systems only

Say hello to Glow-worm's MiSet control. With a semi-touch interface and easy-to-use features, you can manage your heating with a simple swipe of a finger. When paired with a reliable Glow-worm boiler, you'll get peak performance that will keep your home cosy for years to come.

- ✓ Semi-touch interface allows fuss-free heating at your fingertips
- √ Time programming assistant helps you set your timer in a few simple steps
- ✓ Modulates your Glow-worm boiler to ensure peak performance and optimum efficiency
- ✓ Wired and wireless option available
- ✓ When installed with the MiGo Link internet gateway, allows the use of the MiGo Link app to control your heating remotely
- ✓ Smart home integration with Amazon Alexa and Apple HomeKit\*
- √ Weather compensated control when installed with an outdoor sensor\*\*