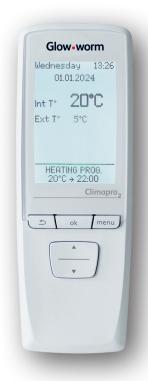

## This incredibly easy-to-use, handheld remote control allows you to have complete control of your central heating and hot water.

- Simple-to-use handheld unit that can be wall mounted or portable within the living area
- ✓ Backlit display provides advanced user control and functionality
- ✓ Two channel wireless programmable room thermostat to control both central heating and hot water requirements independently