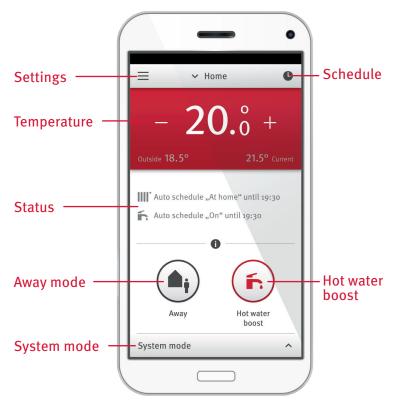

## **Key Features**

- Remote heating and hot water control Manage your temperature, heating and so much more from anywhere with our intuitive easy-to-use smartphone app.
- MiGo automatically learns your energy needs From the moment MiGo is installed it begins to learn your home's energy needs, so when you ask for 21°C, you get 21°C without the wait.
- Maximises the efficiency of your boiler MiGo speaks the same language as your boiler to ensure you're only using the required amount of energy, saving you money.
- Over 75 years of experience Our solutions are the result of more than 75 years of expertise in heating technology.

#### Main features

| Smart phone access   | $\checkmark$ |
|----------------------|--------------|
| Temperature settings | $\checkmark$ |
| Heating programs     | $\checkmark$ |
| Hot water settings   | $\checkmark$ |
| Hot water boost      | $\checkmark$ |
| Away mode            | $\checkmark$ |
| Boiler modulation    | $\checkmark$ |
| Energy monitoring    | $\checkmark$ |
| Boiler status alerts | $\checkmark$ |
|                      |              |