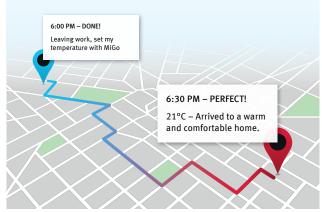

#### Thermostat controls at your fingertips.

It doesn't make any sense to keep your boiler running whilst you are away from home. Why waste energy and money if you can manage your heating efficiently with MiGo?

#### Wherever you are. Whatever time of day.

Has something come up? Quickly change the temperature, or use one of the many heating programs. Control your heating anywhere, any time.