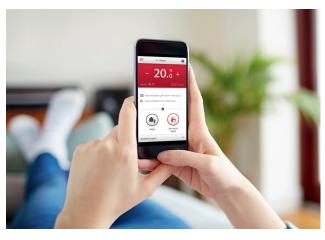

# Your personal heating assistant

#### Comfort made easy. It's in your hands.

Easily manage your heating and hot water from anywhere. Set your temperature at any time, any place.

#### Thermostat controls at your fingertips.

It doesn't make any sense to keep your boiler running whilst you are away from home. Why waste energy and money if you can manage your heating efficiently with MiGo?

#### Wherever you are. Whatever time of day.

Has something come up? Quickly change the temperature, or use one of the many heating programs. Control your heating anywhere, any time.