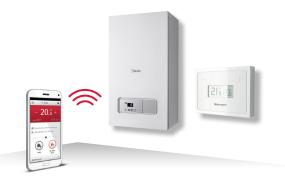

## **Key Features**

- Remote heating and hot water control Manage your temperature, heating and so much more from anywhere with our intuitive easy-to-use smartphone app.
- MiGo automatically learns your energy needs From the moment MiGo is installed it begins to learn your home's energy needs, so when you ask for 21°C, you get 21°C without the wait.
- Maximises the efficiency of your boiler MiGo speaks the same language as your boiler to ensure you're only using the required amount of energy, saving you money.
- Over 75 years of experience Our solutions are the result of more than 75 years of expertise in heating technology.

## Download our free MiGo app:

Increased comfort and savings. MiGo makes it all possible. Control your heating and hot water needs from your smart phone even when you're away. Increase your comfort, lower your energy bills.

Full cost-saving potential. Because MiGo has been exclusively engineered to work with our new and existing boilers, you'll save more energy and money than with any other Wi-Fi enabled thermostat.

Internet weather compensation. MiGo only ever uses your energy as and when it needs to. It makes a calculation based on its location and the surrounding weather stations to obtain the outside temperature for your property, all without the need for a separate external temperature sensor.